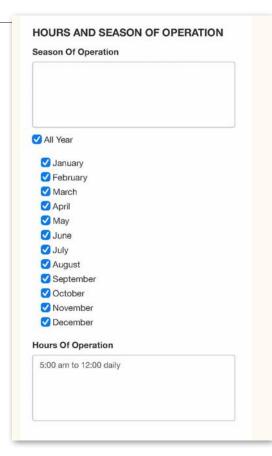

#### Hours and Seasons of Operation

Write a brief description of the season of operation in the field provided.

Select "All Year" if the business is open year round. If the business is only open seasonally select the months open. VisitMT's search engine takes this selection into account when people search businesses open during "winter" "summer" or a specific month.

Write a brief description of the days and hours of operation in the field provided.

| RESERVATION POLICY            |  |
|-------------------------------|--|
| Group Reservations Required   |  |
| Late Cancellation Fee         |  |
| Reservations Accepted         |  |
| ✓ Reservations Not Accepted   |  |
| Reservations Recommended      |  |
| Reservations Required         |  |
| ✓ Walk-Ins Welcome            |  |
| PAYMENT METHODS               |  |
| American Express              |  |
| Canadian Currency             |  |
| Carte Blanche                 |  |
| ✓ Cash                        |  |
| ☐ Diners Club                 |  |
| Discover                      |  |
| ✓ Master Card                 |  |
| ✓ Paypal                      |  |
| Personal Check (In State)     |  |
| Personal Check (Out Of State) |  |
| ☐ Travelers Checks            |  |
| ✓ Visa                        |  |
| DISCOUNTS                     |  |
| ✓ Aaa Discount                |  |
| ✓ Child Discount              |  |
| Good Sam                      |  |
| Group Discount                |  |
| ✓ Military                    |  |
| Montana State Per Diem        |  |
| Off Season                    |  |
| Senior Citizens               |  |
| Student Discount              |  |
| U.s. Government               |  |