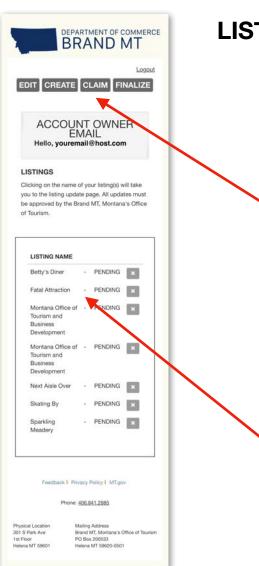

#### LISTING HOME PAGE

The home page shows a list of the business properties that the Okta account owns or manages.

At the top of the page are four buttons to access the actions available in the business portal:

- Edit: make changes to information and photos for the listing
- 2. Create: Create a new listings
- 3. Claim: Claim an existing listing
- Finalize: After claiming a listing the user is sent an email with a unique code to verify the claim. That code is entered on the finalize page.
- List of businesses owned or managed by this account