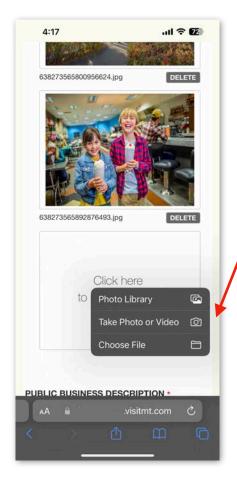

Uploading photos is a simple process. An empty slot for a photos is labeled "Click here to upload photos."

Image Selection Guidelines

- Horizontal/Landscape Orientation.
- 1700 pixels wide x 1100 pixels tall minimum.
- Avoid Text/graphics.
- No isolated Logos.
- No collages.

Clicking upload opens a pop-up offering different sources for the photo upload. In this example an iPhone is used and the options are; photo library, take photo or choose file.

#### **Photo Library**

This is where the photos are saved on your phone. Select this to choose from photos on your phone.

(Continues on the next page)

#### **Take Photo**

Select this to use your phone's camera to take a picture to add to the business listing.

(Contines on next page)

#### **Choose File**

Select this to add a photo that doesn't exist in your photo library but is saved as a file.

file browser opens allowing you to find photos on your phone or computer.

In the file browser select the one you wish to upload and it will appear in the listing's photo gallery.