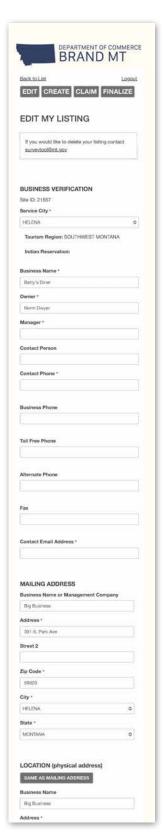

#### **Business Verification**

Basic information is entered in this section, including business name, owner or manager, contact person, phone numbers and contact email.

If the business is a lodging facility the LFC tax ID number will be entered in this section. If the business is an outfitter the outfitter license number is entered here.

#### Mailing Address

In this section enter the mailing address for the business.

#### Location

The actual physical location of your business is entered here. If it is the same as the mailing address simply click the button labeled "Same as mailing address" to automatically copy that information.