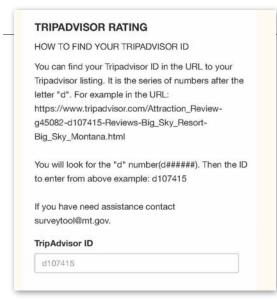

#### TripAdvisor Rating

Including your TripAdvisor rating is a great way to provide visitors with confidence and validate a business. Detailed instructions on finding a business' TripAdvisor ID are provided on the web site.