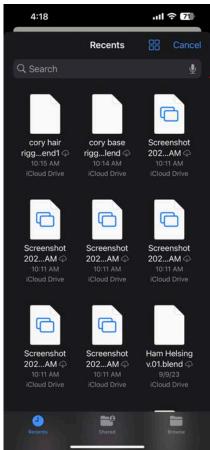

Clicking upload opens a pop-up offering different sources for the photo upload. In this example an iPhone is used and the options are; photo library, take photo or choose file.

#### **Choose File**

Select this to add a photo that doesn't exist in your photo library but is saved as a file.

file browser opens allowing you to find photos on your phone or computer.

In the file browser select the one you wish to upload and it will appear in the listing's photo gallery.