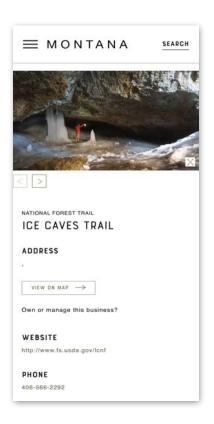

## Creating and Editing VisitMT Business Listings On a Phone

Prepared by Brand MT

September 12, 2023

Norm Dwyer

ndwyer@mt.gov

406-841-2885

Business owners, managers and management companies can edit and create new VisitMT tourism business listings using the web portal https://business.visitmt.com.

The site is accessible and optimized for use on mobile phones. The entire process on desktop computers and mobile phones is new and improved. Content has been organized into logical groups optimizing the work flow. Adding photos is much easier to do and understand.



Log-in screen.



After clicking the log-in button the verify screen appears.

Enter the account email address to verify the email is registered with Okta.

If the email exists in the Okta system the Okta log-in screen appe