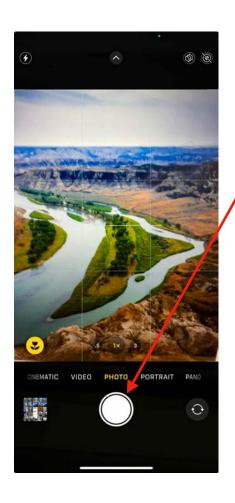

Clicking upload opens a pop-up offering different sources for the photo upload. In this example an iPhone is used and the options are; photo library, take photo or choose file.

#### **Take Photo**

Select this to use your phone's camera to take a picture to add to the business listing.

(Contines on next page)