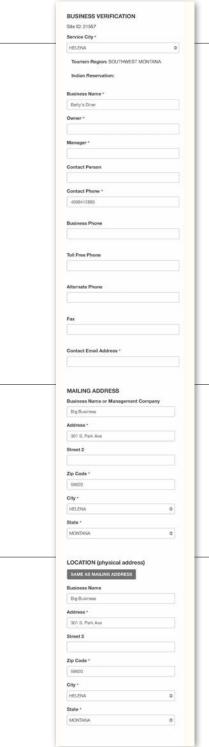

#### **Business Verification**

Basic information is entered in this section, including business name, owner or manager, contact person, phone numbers and contact email.

If the business is a lodging facility the LFC tax ID number will be entered in this section. If the business is an outfitter the outfitter license number is entered here.

#### Mailing Address

In this section enter the mailing address for the business.

#### Location

The actual physical location of your business is entered here. If it is the same as the mailing address simply click the button labeled "Same as mailing address" to automatically copy that information.