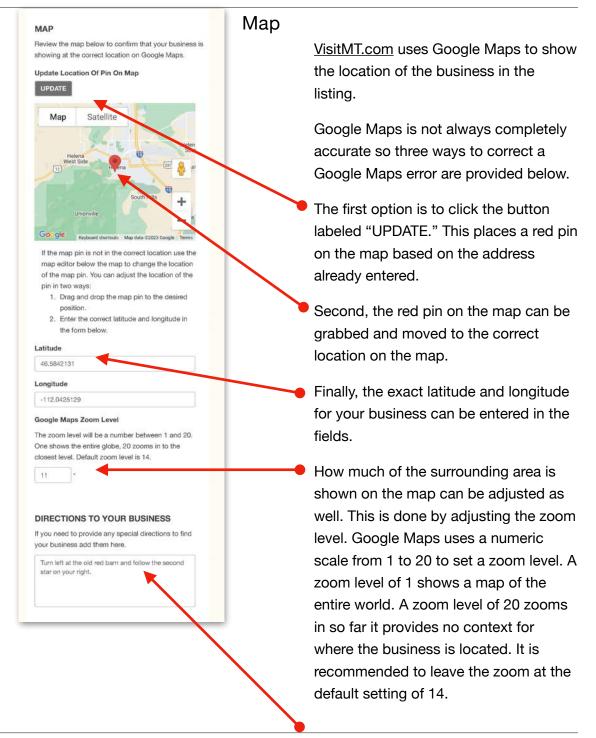

#### **Directions**

A field is provided to give specific directions to your property. In Montana sometimes a map just isn't enough.