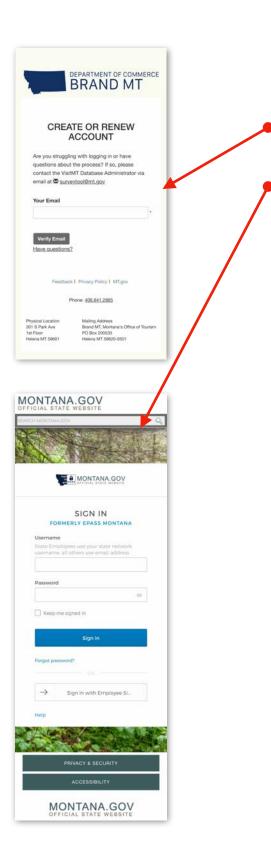

Log-in screen.

After clicking the log-in button the verify screen appears.

Enter the account email address to verify the email is registered with Okta.

If the email exists in the Okta system the Okta log-in screen appears. Enter their email and password to complete log-in.