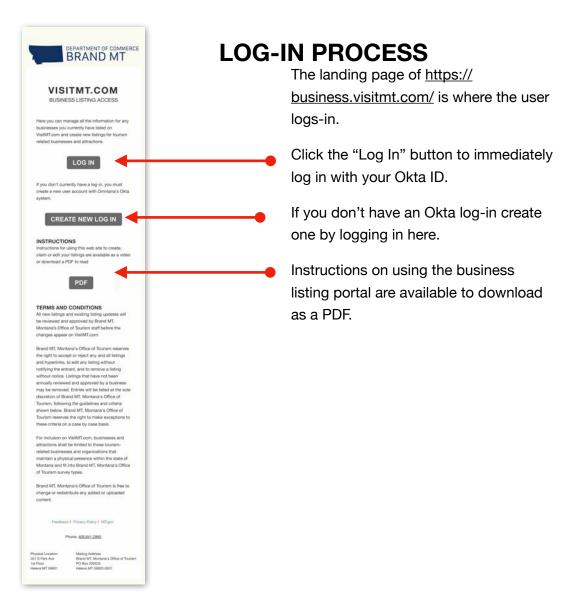

Log-in screen.

After clicking the log-in button the verify screen appears.

Enter the account email address to verify the email is registered with Okta.

If the email exists in the Okta system the Okta log-in screen appears. Enter their email and password to complete log-in.

#### LISTING HOME PAGE

The home page shows a list of the business properties that the Okta account owns or manages.

At the top of the page are four buttons to access the actions available in the business portal:

- Edit: make changes to information and photos for the listing
- 2. Create: Create a new listings
- 3. Claim: Claim an existing listing
- Finalize: After claiming a listing the user is sent an email with a unique code to verify the claim. That code is entered on the finalize page.
- List of businesses owned or managed by this account