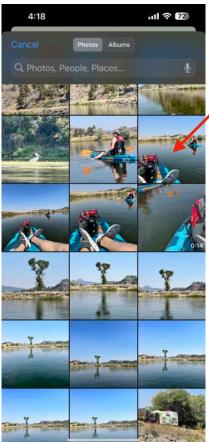

Clicking upload opens a pop-up offering different sources for the photo upload. In this example an iPhone is used and the options are; photo library, take photo or choose file.

#### **Photo Library**

This is where the photos are saved on your phone. Select this to choose from photos on your phone.

(Continues on the next page)